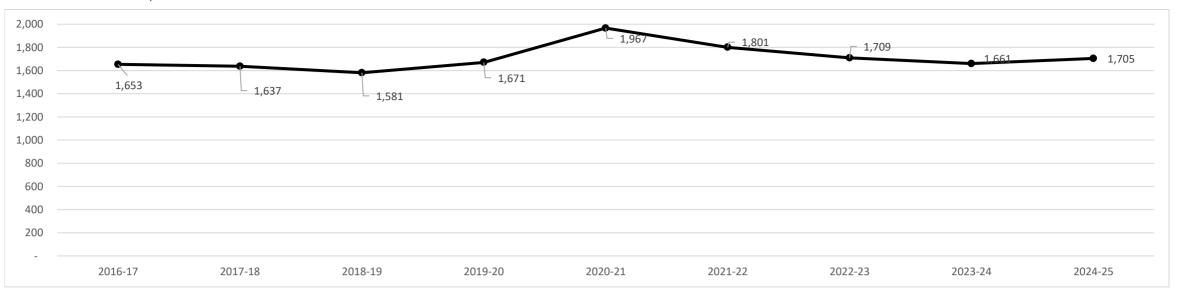

# Nine-Year Enrollment Overview by School: September Pupil Counts

|                                       | 2016-17 | 2017-18 | 2018-19 | 2019-20 | 2020-21 | 2021-22 | 2022-23 | 2023-24 | 2024-25 |
|---------------------------------------|---------|---------|---------|---------|---------|---------|---------|---------|---------|
| Odyssey Academy of Virtual Learning   | -       | -       | -       | 118     | 459     | 295     | 252     | 224     | 267     |
| Barlow Park Elementary School         | 259     | 261     | 270     | 253     | 148     | 122     | -       | -       | 399     |
| Barlow Park Charter Elementary School | -       | -       | -       | -       | 94      | 123     | 170     | 157     | -       |
| Journey Elementary School             | 129     | 131     | 138     | 150     | 142     | 131     | 198     | 223     | -       |
| Murray Park Elementary School         | 178     | 183     | 155     | 147     | 148     | 168     | 174     | 153     | 156     |
| Quest Charter Elementary School       | 146     | 145     | 142     | 150     | 147     | 146     | 141     | 156     | 157     |
| Ripon Middle School                   | 266     | 245     | 259     | 263     | 245     | 258     | 304     | 296     | 301     |
| Catalyst Middle School                | 133     | 137     | 114     | 83      | 84      | 70      | -       | -       | -       |
| Ripon High School                     | 461     | 462     | 435     | 492     | 488     | 473     | 460     | 444     | 425     |
| Lumen/REACH Charter School            | 67      | 61      | 54      | -       | -       | -       | -       | -       | -       |
| Crossroads High School                | 14      | 12      | 14      | 15      | 12      | 15      | 10      | 8       | -       |
| Total                                 | 1,653   | 1,637   | 1,581   | 1,671   | 1,967   | 1,801   | 1,709   | 1,661   | 1,705   |

### District Enrollment, Nine-Year Trend